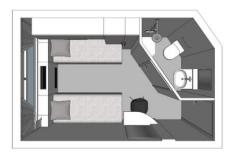

#### **Cabins**

- Main deck 1 double bed Suit 18 m²
- Main deck 1 single bed 9 m<sup>2</sup>
- Main deck 2 beds 9 m<sup>2</sup>
- Upper deck 2 beds 9 m²

### Cabins equipments

- TV
- Telephone (for internal calls only)
- Bathroom with shower and toilet
- Towels
- Safe
- Independent air-conditioning
- Electricity 220V
- Wi-Fi

Please note that there is no laundry service on board the ship.