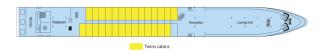

#### Decks and technical details

MAIN DECK 51 cabins UPPER DECK 28 cabins

Number of cabin decks: 2 Number of cabins: 80

Width: 10 Year Built: 1995 Year Renovated: 2011 Guest capacity: 158

**Length**: 110 **Cabins outside** 

#### **SUN DECK**

UPPER DECK: RESTAURANT - RECEPTION DESK - LOUNGE BAR WITH DANCEFLOOR

**SUN DECK:** FITNESS - SUN DECK

Edition 2019 - BOH\_V4 3 / 3