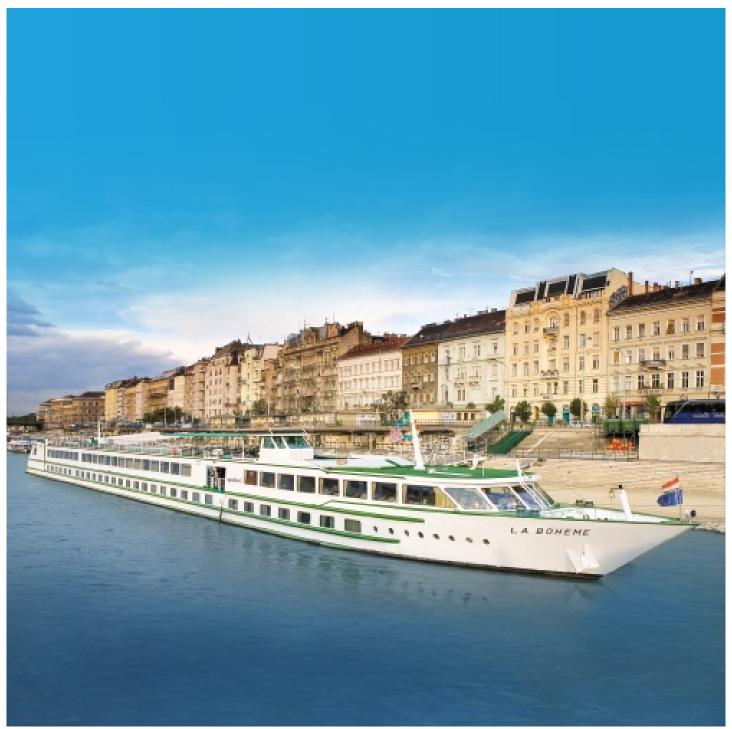

## MS La Boheme

4 anchors - Rhine and tributaries - 80 cabins

Edition 2019 - BOH\_V4 1/3

# MS La Boheme

The MS La Boheme sails on the Rhine and its tributaries.