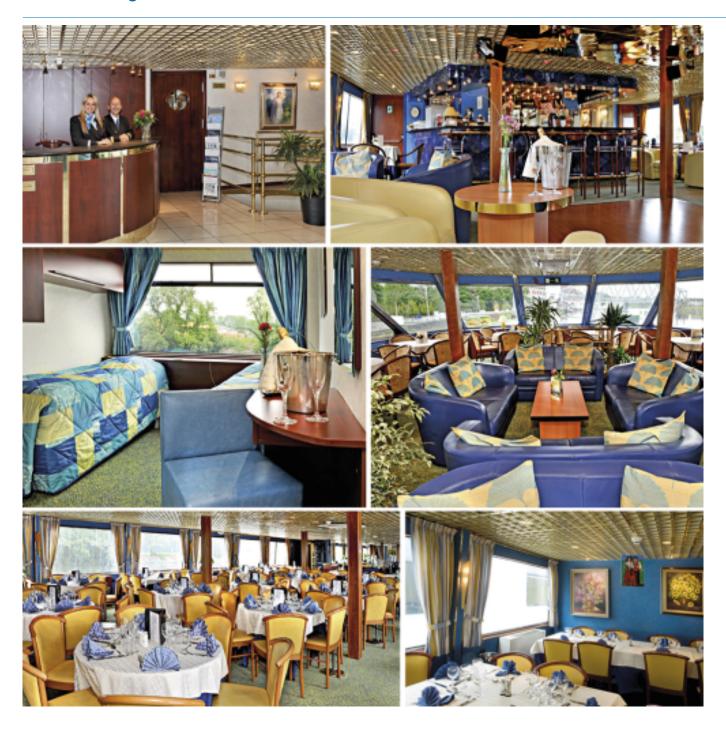

## Interior design

Edition 2019 - BOH\_V4 2 / 3

#### **SUN DECK**

UPPER DECK: RESTAURANT - RECEPTION DESK - LOUNGE BAR WITH DANCEFLOOR

**SUN DECK:** FITNESS - SUN DECK

Edition 2019 - BOH\_V4 3 / 3